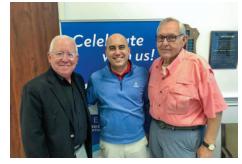

## CPA LICENSE PRESENTATION CEREMONY

Chairman Ricky Bullock speaks on behalf of MSCPA

State Board members Executive Director Andy Wright, Willie Sims, Mark Peach, Rick Elam, David Bridgers, Annette Pridgen, Charles Prince, and Bill Kelly

Andy Wright with past and present MSCPA Chairmen Karen Moody, Annette Pridgen, Hugh Parker, Charles Prince and Ricky Bullock

Phillip Chu speaks on behalf of YCPA Network

State Board Chairman Bill Kelly delivers Oath of Title

Phillip Chu, Karen Moody, Ricky Bullock and Hugh Parker

- facebook.com/msyoungcpas
- twitter.com/msyoungcpas
- instagram.com/msyoungcpas