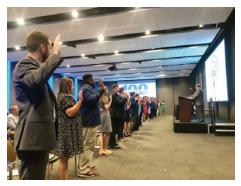

## New CPAs Honored by State Board at April 30 Ceremony

The Mississippi State Board of Public Accountancy recognized new CPAs during their Spring Ceremony Saturday, April 30, at the Mississippi Civil Rights Museum in Jackson. MSCPA Chairman Ricky Bullock introduced the new CPAs to the Society and Phillip Chu, President of the MSCPA Young CPA Network, provived an overview of the Network and invited the new CPAs to become active. This year's keynote speaker was Hugh Parker. Bill Kelly, Chairman of the State Board, administered the Oath of Title. New CPAs recognized were:

Bidusha Aryal, Charles Ross Bell III, Dawn Mitchell Burns, Andrew Aaron Caves, Lasabre Caprice Charleston, Beili Chen, Christian D. Collins, Daniel Zoffee Dahmash, Luiza D. Dobbins, Robert David Foreman, Ladarrion Cornelius Grant, Hannah Claire Gray, Nishu Gupta, Benjamin Chase Hale, Sita Victoria Harrigill, Lauren Vanessa Rachel Herzog, Jeni Khambhati, John Marcus Luley, Kameshia Beatrice Mays, Jordan Lee Richter, Mackenzie Nikole Riley, Zachary Wayne Robinson, Christopher Alan Sartin, Kellie Amanda Shannon, Joshua R. Spivey, Julie Underwood Thompson, Johnathan D. Wilkerson.