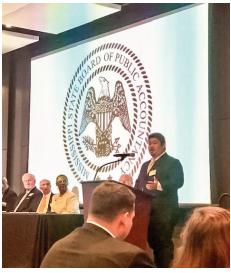

## New CPAs Honored by State Board at April 30 Ceremony

The Mississippi State Board of Public Accountancy recognized new CPAs during their Spring Ceremony Saturday, April 30, at the Mississippi Civil Rights Museum in Jackson. MSCPA Chairman Ricky Bullock introduced the new CPAs to the Society and Phillip Chu, President of the MSCPA Young CPA Network, provived an overview of the Network and invited the new CPAs to become active. This year's keynote speaker was Hugh Parker. Bill Kelly, Chairman of the State Board, administered the Oath of Title. New CPAs recognized were:

## CPA LICENSE PRESENTATION CEREMONY

Chairman Ricky Bullock speaks on behalf of MSCPA

State Board members Executive Director Andy Wright, Willie Sims, Mark Peach, Rick Elam, David Bridgers, Annette Pridgen, Charles Prince, and Bill Kelly

Andy Wright with past and present MSCPA Chairmen Karen Moody, Annette Pridgen, Hugh Parker, Charles Prince and Ricky Bullock

Phillip Chu speaks on behalf of YCPA Network

State Board Chairman Bill Kelly delivers Oath of Title