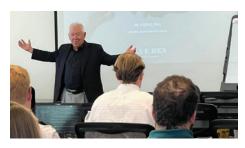

## New CPAs Honored by State Board at April 30 Ceremony

The Mississippi State Board of Public Accountancy recognized new CPAs during their Spring Ceremony Saturday, April 30, at the Mississippi Civil Rights Museum in Jackson. MSCPA Chairman Ricky Bullock introduced the new CPAs to the Society and Phillip Chu, President of the MSCPA Young CPA Network, provived an overview of the Network and invited the new CPAs to become active. This year's keynote speaker was Hugh Parker. Bill Kelly, Chairman of the State Board, administered the Oath of Title. New CPAs recognized were:

## CPA LICENSE PRESENTATION CEREMONY

Chairman Ricky Bullock speaks on behalf of MSCPA

State Board members Executive Director Andy Wright, Willie Sims, Mark Peach, Rick Elam, David Bridgers, Annette Pridgen, Charles Prince, and Bill Kelly